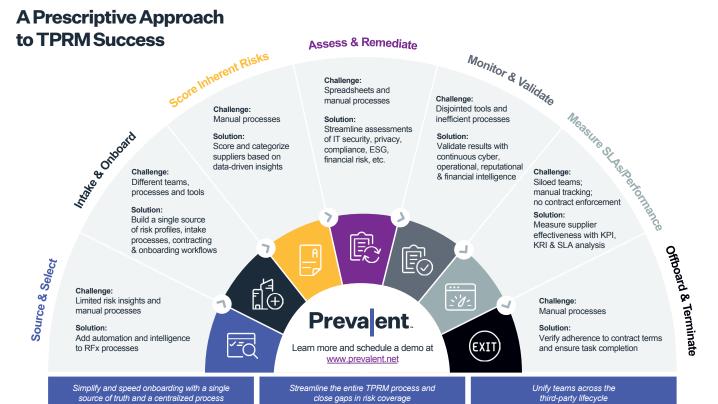

th vendors, suppliers and other third parties. You also benefit from a flexible, hybrid approach to TPRM, where you not only gain solutions tailored to your needs, but also realize a rapid return on investment. Regardless of where you start, Prevalent can help you to stop the pain, make informed decisions, and adapt and mature your TPRM program over time.

#### The Prevalent Difference



**Smart:** Make smarter decisions with data-driven, contextual and comprehensive risk intelligence from hundreds of thousands of sources.



**Unified:** Eliminate silos between internal teams and streamline vendor collaboration with unified assessment and monitoring.



**Prescriptive:** Speed remediation with built-in playbooks and guidance backed by expert managed services and customer success teams.



## Preva ent.

### Third-Party Risk Management

## **Solutions**

#### **TPRM Platform**

The Prevalent Third-Party Risk Management Platform is a cloud solution that unifies automated, standardized vendor assessment capabilities with continuous risk monitoring, remediation management, and risk and compliance reporting. With the Platform, you gain comprehensive risk visibility and increased control throughout the vendor lifecycle.

#### **Managed Services**

With Prevalent managed services, our Risk Operations Center (ROC) handles the vendor lifecycle on your behalf – from onboarding vendors and collecting evidence, to reviewing assessments for completeness, identifying risks, and responding to third-party incidents. As a result, you reduce risk and simplify compliance without burdening i